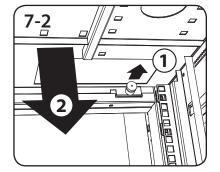

Note: "EXP" models do not include side panels.

### **Required Tools:**

- 5/32" (4 mm) Allen Wrench (Supplied)
- #1 Phillips Screwdriver (User-Supplied)
- #2 Phillips Screwdriver (User-Supplied)



WARNING: The rack enclosure is extremely heavy. Do not attempt to unpack, move, assemble or install the enclosure without assistance. Until it has been properly assembled and stabilized, the enclosure is prone to tipping and could cause property damage and/or personal injury. Use extreme caution when assembling the enclosure and be sure to follow all handling and installation instructions. Do not attempt to install equipment without first stabilizing the enclosure. Refer to Owner's Manual.



# step 3 1 A 12







## step

















## step





2



2



24









## step











## step





Note: For "EXP" models, skip this step.



Tripp Lite follows a policy of continuous improvement. Product specifications are subject to change without notice.

Made in China.



1111 West 35th Street, Chicago, IL 60609 USA 773.869.1234 • www.tripplite.com